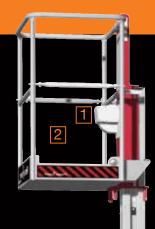

 Our drill-drive technology includes a gearbox with brake and overload clutch for added safety.

 Adding, removing and stowing mast sections takes only seconds. Mast sections are conveniently stowed alongside the platform.
 Dual access basket allows entry and exit from two sides. The platform easily removes for transportation.