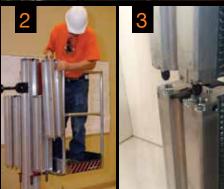

 Our drill-drive technology includes a gearbox with brake and overload clutch for added safety.

 Adding, removing and stowing mast sections takes only seconds. Mast sections are conveniently stowed alongside the platform.
 Dual access basket allows entry and exit from two sides. The platform easily removes for transportation.

Specially designed coupler system allows for quick and easy attachment of sections. Lock levers prohibit the advancement of the platform unless they are securely locked in place.

 Transport the Power Tower with any vehicle equipped with a 2" receiver hitch. Load and unload in under 15 seconds. No ropes, chains or straps required.