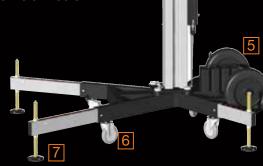

Flat free transport tires make for easy transport across rugged or smooth terrain.

Four non-marking, locking castor wheels make maneuvering the Power Tower easy.

7. Easy, adjustable outrigger pads fit in tight spaces and are gentle on floors.