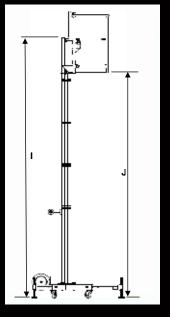

|                 | ANSI A92.3                                                                                | CSA B354.1-11                                                                                                                                                                                                                                                                                                                                                                                                                                                                                                                                                          | ANSI A92.4                                                                                                                                                                                                                                                                                                                                                                                                                                                                                                                                                                                                                                                                                                                                                                                                                                                                                                                                                                                                                                                                                                                                                                                                                                                                                                                                                                                                                                                                                                                                                                                                                                                                                                                                                                                                                                                                                                                                                                                                                                                                                                                   | CSA B354.1-04                   |
|-----------------|-------------------------------------------------------------------------------------------|------------------------------------------------------------------------------------------------------------------------------------------------------------------------------------------------------------------------------------------------------------------------------------------------------------------------------------------------------------------------------------------------------------------------------------------------------------------------------------------------------------------------------------------------------------------------|------------------------------------------------------------------------------------------------------------------------------------------------------------------------------------------------------------------------------------------------------------------------------------------------------------------------------------------------------------------------------------------------------------------------------------------------------------------------------------------------------------------------------------------------------------------------------------------------------------------------------------------------------------------------------------------------------------------------------------------------------------------------------------------------------------------------------------------------------------------------------------------------------------------------------------------------------------------------------------------------------------------------------------------------------------------------------------------------------------------------------------------------------------------------------------------------------------------------------------------------------------------------------------------------------------------------------------------------------------------------------------------------------------------------------------------------------------------------------------------------------------------------------------------------------------------------------------------------------------------------------------------------------------------------------------------------------------------------------------------------------------------------------------------------------------------------------------------------------------------------------------------------------------------------------------------------------------------------------------------------------------------------------------------------------------------------------------------------------------------------------|---------------------------------|
|                 | 1100                                                                                      | 11000                                                                                                                                                                                                                                                                                                                                                                                                                                                                                                                                                                  | DI 00                                                                                                                                                                                                                                                                                                                                                                                                                                                                                                                                                                                                                                                                                                                                                                                                                                                                                                                                                                                                                                                                                                                                                                                                                                                                                                                                                                                                                                                                                                                                                                                                                                                                                                                                                                                                                                                                                                                                                                                                                                                                                                                        | DI coo                          |
|                 |                                                                                           |                                                                                                                                                                                                                                                                                                                                                                                                                                                                                                                                                                        |                                                                                                                                                                                                                                                                                                                                                                                                                                                                                                                                                                                                                                                                                                                                                                                                                                                                                                                                                                                                                                                                                                                                                                                                                                                                                                                                                                                                                                                                                                                                                                                                                                                                                                                                                                                                                                                                                                                                                                                                                                                                                                                              | PL60C                           |
| ity             | 350 lbs (159 kg)                                                                          |                                                                                                                                                                                                                                                                                                                                                                                                                                                                                                                                                                        | 350 lbs (159 kg)                                                                                                                                                                                                                                                                                                                                                                                                                                                                                                                                                                                                                                                                                                                                                                                                                                                                                                                                                                                                                                                                                                                                                                                                                                                                                                                                                                                                                                                                                                                                                                                                                                                                                                                                                                                                                                                                                                                                                                                                                                                                                                             | 350 lbs (159 kg)                |
|                 |                                                                                           |                                                                                                                                                                                                                                                                                                                                                                                                                                                                                                                                                                        |                                                                                                                                                                                                                                                                                                                                                                                                                                                                                                                                                                                                                                                                                                                                                                                                                                                                                                                                                                                                                                                                                                                                                                                                                                                                                                                                                                                                                                                                                                                                                                                                                                                                                                                                                                                                                                                                                                                                                                                                                                                                                                                              | 0 m/s (Indoor Use)              |
|                 | AC or DC Drill                                                                            | AC or DC Drill                                                                                                                                                                                                                                                                                                                                                                                                                                                                                                                                                         | AC or DC Drill                                                                                                                                                                                                                                                                                                                                                                                                                                                                                                                                                                                                                                                                                                                                                                                                                                                                                                                                                                                                                                                                                                                                                                                                                                                                                                                                                                                                                                                                                                                                                                                                                                                                                                                                                                                                                                                                                                                                                                                                                                                                                                               | AC or DC Drill                  |
| ll Force        | 52.5 lbs (234 N)                                                                          | 52.5 lbs (234 N)                                                                                                                                                                                                                                                                                                                                                                                                                                                                                                                                                       | 52.5 lbs (234 N)                                                                                                                                                                                                                                                                                                                                                                                                                                                                                                                                                                                                                                                                                                                                                                                                                                                                                                                                                                                                                                                                                                                                                                                                                                                                                                                                                                                                                                                                                                                                                                                                                                                                                                                                                                                                                                                                                                                                                                                                                                                                                                             | 52.5 lbs (234 N)                |
| t               | 278 lbs (126 kg)                                                                          | 278 lbs (126 kg)                                                                                                                                                                                                                                                                                                                                                                                                                                                                                                                                                       | 310 lbs (141 kg)                                                                                                                                                                                                                                                                                                                                                                                                                                                                                                                                                                                                                                                                                                                                                                                                                                                                                                                                                                                                                                                                                                                                                                                                                                                                                                                                                                                                                                                                                                                                                                                                                                                                                                                                                                                                                                                                                                                                                                                                                                                                                                             | 310 lbs (141 kg)                |
| Caster Diameter | 5 in (127 mm)                                                                             | 5 in (127 mm)                                                                                                                                                                                                                                                                                                                                                                                                                                                                                                                                                          | 5 in (127 mm)                                                                                                                                                                                                                                                                                                                                                                                                                                                                                                                                                                                                                                                                                                                                                                                                                                                                                                                                                                                                                                                                                                                                                                                                                                                                                                                                                                                                                                                                                                                                                                                                                                                                                                                                                                                                                                                                                                                                                                                                                                                                                                                | 5 in (127 mm)                   |
| . x W)          | 26 in x 30 in (660 mm x 762 mm)                                                           | 26 in x 30 in (660 mm x 762 mm)                                                                                                                                                                                                                                                                                                                                                                                                                                                                                                                                        | 26 in x 30 in (660 mm x 762 mm)                                                                                                                                                                                                                                                                                                                                                                                                                                                                                                                                                                                                                                                                                                                                                                                                                                                                                                                                                                                                                                                                                                                                                                                                                                                                                                                                                                                                                                                                                                                                                                                                                                                                                                                                                                                                                                                                                                                                                                                                                                                                                              | 26 in x 30 in (660 mm x 762 mm) |
| eight           | 20.7 lbs (9.4 kg)                                                                         | 20.7 lbs (9.4 kg)                                                                                                                                                                                                                                                                                                                                                                                                                                                                                                                                                      | 28.5 lbs (12.9 kg)                                                                                                                                                                                                                                                                                                                                                                                                                                                                                                                                                                                                                                                                                                                                                                                                                                                                                                                                                                                                                                                                                                                                                                                                                                                                                                                                                                                                                                                                                                                                                                                                                                                                                                                                                                                                                                                                                                                                                                                                                                                                                                           | 28.5 lbs (12.9 kg)              |
| Weight          | 7.8 lbs (3.6 kg)                                                                          | 7.8 lbs (3.6 kg)                                                                                                                                                                                                                                                                                                                                                                                                                                                                                                                                                       | 9.3 lbs (4.2 kg)                                                                                                                                                                                                                                                                                                                                                                                                                                                                                                                                                                                                                                                                                                                                                                                                                                                                                                                                                                                                                                                                                                                                                                                                                                                                                                                                                                                                                                                                                                                                                                                                                                                                                                                                                                                                                                                                                                                                                                                                                                                                                                             | 9.3 lbs (4.2 kg)                |
| Weight          | 10.3 lbs (4.7 kg)                                                                         | 10.3 lbs (4.7 kg)                                                                                                                                                                                                                                                                                                                                                                                                                                                                                                                                                      | 10.6 lbs (4.8 kg)                                                                                                                                                                                                                                                                                                                                                                                                                                                                                                                                                                                                                                                                                                                                                                                                                                                                                                                                                                                                                                                                                                                                                                                                                                                                                                                                                                                                                                                                                                                                                                                                                                                                                                                                                                                                                                                                                                                                                                                                                                                                                                            | 10.6 lbs (4.8 kg)               |
| ort Wheels      | 12 in x 3.5 in (305 mm x 89 mm)                                                           | 12 in x 3.5 in (305 mm x 89 mm)                                                                                                                                                                                                                                                                                                                                                                                                                                                                                                                                        | 12 in x 3.5 in (305 mm x 89 mm)                                                                                                                                                                                                                                                                                                                                                                                                                                                                                                                                                                                                                                                                                                                                                                                                                                                                                                                                                                                                                                                                                                                                                                                                                                                                                                                                                                                                                                                                                                                                                                                                                                                                                                                                                                                                                                                                                                                                                                                                                                                                                              | 12 in x 3.5 in (305 mm x 89 mm) |
|                 |                                                                                           |                                                                                                                                                                                                                                                                                                                                                                                                                                                                                                                                                                        |                                                                                                                                                                                                                                                                                                                                                                                                                                                                                                                                                                                                                                                                                                                                                                                                                                                                                                                                                                                                                                                                                                                                                                                                                                                                                                                                                                                                                                                                                                                                                                                                                                                                                                                                                                                                                                                                                                                                                                                                                                                                                                                              |                                 |
|                 | Worm Drive with Integrated Drive Gear & Brake                                             |                                                                                                                                                                                                                                                                                                                                                                                                                                                                                                                                                                        | Worm Drive with Integrated Drive Gear & Brake                                                                                                                                                                                                                                                                                                                                                                                                                                                                                                                                                                                                                                                                                                                                                                                                                                                                                                                                                                                                                                                                                                                                                                                                                                                                                                                                                                                                                                                                                                                                                                                                                                                                                                                                                                                                                                                                                                                                                                                                                                                                                |                                 |
|                 | 53 in (1346 mm)                                                                           | 53 in (1346 mm)                                                                                                                                                                                                                                                                                                                                                                                                                                                                                                                                                        | 53.4 in (1356 mm)                                                                                                                                                                                                                                                                                                                                                                                                                                                                                                                                                                                                                                                                                                                                                                                                                                                                                                                                                                                                                                                                                                                                                                                                                                                                                                                                                                                                                                                                                                                                                                                                                                                                                                                                                                                                                                                                                                                                                                                                                                                                                                            | 53.4 in (1356 mm)               |
| _               | 30 in (762 mm)                                                                            | 30 in (762 mm)                                                                                                                                                                                                                                                                                                                                                                                                                                                                                                                                                         | 30 in (762 mm)                                                                                                                                                                                                                                                                                                                                                                                                                                                                                                                                                                                                                                                                                                                                                                                                                                                                                                                                                                                                                                                                                                                                                                                                                                                                                                                                                                                                                                                                                                                                                                                                                                                                                                                                                                                                                                                                                                                                                                                                                                                                                                               | 30 in (762 mm)                  |
|                 | 56.6 in (1741 mm)                                                                         | 56.6 in (1741 mm)                                                                                                                                                                                                                                                                                                                                                                                                                                                                                                                                                      | 56.6 in (1741 mm)                                                                                                                                                                                                                                                                                                                                                                                                                                                                                                                                                                                                                                                                                                                                                                                                                                                                                                                                                                                                                                                                                                                                                                                                                                                                                                                                                                                                                                                                                                                                                                                                                                                                                                                                                                                                                                                                                                                                                                                                                                                                                                            | 56.6 in (1741 mm)               |
| rm Height       | 12.9 in (329 mm)                                                                          | 12.9 in (329 mm)                                                                                                                                                                                                                                                                                                                                                                                                                                                                                                                                                       | 12.9 in (329 mm)                                                                                                                                                                                                                                                                                                                                                                                                                                                                                                                                                                                                                                                                                                                                                                                                                                                                                                                                                                                                                                                                                                                                                                                                                                                                                                                                                                                                                                                                                                                                                                                                                                                                                                                                                                                                                                                                                                                                                                                                                                                                                                             | 12.9 in (329 mm)                |
| rint Width      | 52.1 in (1324 mm)                                                                         | 52.1 in (1324 mm)                                                                                                                                                                                                                                                                                                                                                                                                                                                                                                                                                      | 67.1 in (1705 mm)                                                                                                                                                                                                                                                                                                                                                                                                                                                                                                                                                                                                                                                                                                                                                                                                                                                                                                                                                                                                                                                                                                                                                                                                                                                                                                                                                                                                                                                                                                                                                                                                                                                                                                                                                                                                                                                                                                                                                                                                                                                                                                            | 67.1 in (1705 mm)               |
| rint Length     | 58.9 (1496 mm)                                                                            | 58.9 (1496 mm) 1683 mm                                                                                                                                                                                                                                                                                                                                                                                                                                                                                                                                                 | 64.4 (1635 mm)                                                                                                                                                                                                                                                                                                                                                                                                                                                                                                                                                                                                                                                                                                                                                                                                                                                                                                                                                                                                                                                                                                                                                                                                                                                                                                                                                                                                                                                                                                                                                                                                                                                                                                                                                                                                                                                                                                                                                                                                                                                                                                               | 64.4 (1635 mm)                  |
| Vall Side       | 11 in (281 mm)                                                                            | 11 in (281 mm)                                                                                                                                                                                                                                                                                                                                                                                                                                                                                                                                                         | 18.5 in (471 mm)                                                                                                                                                                                                                                                                                                                                                                                                                                                                                                                                                                                                                                                                                                                                                                                                                                                                                                                                                                                                                                                                                                                                                                                                                                                                                                                                                                                                                                                                                                                                                                                                                                                                                                                                                                                                                                                                                                                                                                                                                                                                                                             | 18.5 in (471 mm)                |
| Vall Front      | 12.3 in (314 mm)                                                                          | 12.3 in (314 mm)                                                                                                                                                                                                                                                                                                                                                                                                                                                                                                                                                       | 10.3 in (261 mm)                                                                                                                                                                                                                                                                                                                                                                                                                                                                                                                                                                                                                                                                                                                                                                                                                                                                                                                                                                                                                                                                                                                                                                                                                                                                                                                                                                                                                                                                                                                                                                                                                                                                                                                                                                                                                                                                                                                                                                                                                                                                                                             | 10.3 in (261 mm)                |
| eight           | 16.3 ft (5.0 m)                                                                           | 16.3 ft (5.0 m)                                                                                                                                                                                                                                                                                                                                                                                                                                                                                                                                                        | 21.7 ft (6.60 m)                                                                                                                                                                                                                                                                                                                                                                                                                                                                                                                                                                                                                                                                                                                                                                                                                                                                                                                                                                                                                                                                                                                                                                                                                                                                                                                                                                                                                                                                                                                                                                                                                                                                                                                                                                                                                                                                                                                                                                                                                                                                                                             | 21.7 ft (6.60 m)                |
|                 |                                                                                           |                                                                                                                                                                                                                                                                                                                                                                                                                                                                                                                                                                        | 19.5 ft (5.94 m)                                                                                                                                                                                                                                                                                                                                                                                                                                                                                                                                                                                                                                                                                                                                                                                                                                                                                                                                                                                                                                                                                                                                                                                                                                                                                                                                                                                                                                                                                                                                                                                                                                                                                                                                                                                                                                                                                                                                                                                                                                                                                                             | 19.5 ft (5.94 m)                |
| ing Height*     | 20.3 ft (6.19 m)                                                                          | 20.3 ft (6.19 m)                                                                                                                                                                                                                                                                                                                                                                                                                                                                                                                                                       | 25.5 ft (7.77 m)                                                                                                                                                                                                                                                                                                                                                                                                                                                                                                                                                                                                                                                                                                                                                                                                                                                                                                                                                                                                                                                                                                                                                                                                                                                                                                                                                                                                                                                                                                                                                                                                                                                                                                                                                                                                                                                                                                                                                                                                                                                                                                             | 25.5 ft (7.77 m)                |
|                 | orm Height<br>rint Width<br>rint Length<br>Vall Side<br>Vall Front<br>eight<br>orm Height | S M20  ity 350 lbs (159 kg)  AC or DC Drill  AI Force 52.5 lbs (234 N)  t 278 lbs (126 kg)  Caster Diameter 5 in (127 mm)  . x W) 26 in x 30 in (660 mm x 762 mm)  eight 20.7 lbs (9.4 kg)  Weight 7.8 lbs (3.6 kg)  Weight 10.3 lbs (4.7 kg)  oort Wheels 12 in x 3.5 in (305 mm x 89 mm)  Worm Drive with Integrated Drive 53 in (1346 mm)  30 in (762 mm)  56.6 in (1741 mm)  12.9 in (329 mm)  rint Width 52.1 in (1324 mm)  rint Length 58.9 (1496 mm)  Vall Side 11 in (281 mm)  Vall Front 12.3 in (314 mm)  eight 16.3 ft (5.0 m)  orm Height 14.3 ft (4.34 m) | M20C   350 lbs (159 kg)   350 lbs (1 Person + Payload)   0 m/s (Indoor Use)   AC or DC Drill   AC or DC Drill   AC or DC Drill   52.5 lbs (234 N)   52.5 lbs (234 N)   52.5 lbs (234 N)   52.5 lbs (234 N)   52.5 lbs (126 kg)   278 lbs (126 kg)   26 in x 30 in (660 mm x 762 mm)   26 in x 30 in (660 mm x 762 mm)   26 in x 30 in (660 mm x 762 mm)   26 in x 30 in (660 mm x 762 mm)   20.7 lbs (9.4 kg)   20.7 lbs (9.4 kg)   20.7 lbs (9.4 kg)   47.8 lbs (3.6 kg)   7.8 lbs | S   M20   M20C   PL60           |

<sup>\*</sup> Maximum Platform Plus 2m