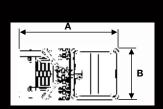

|                 | ANSI A92.3                                                                                | CSA B354.1-11                                                                                                                                                                                                                                                                                                                                                                                                                                                                                                                                                          | ANSI A92.4                                                                                                                                                                                                                                                                                                                                                                                                                                                                                                                                                                                                                                                                                                                                                                                                                                                                                                                                                                                                                                                                                                                                                                                                                                                                                                                                                                                                                                                                                                                                                                                                                                                                                                                                                                                                                                                                                                                                                                                                                                                                                                                   | CSA B354.1-04                   |
|-----------------|-------------------------------------------------------------------------------------------|------------------------------------------------------------------------------------------------------------------------------------------------------------------------------------------------------------------------------------------------------------------------------------------------------------------------------------------------------------------------------------------------------------------------------------------------------------------------------------------------------------------------------------------------------------------------|------------------------------------------------------------------------------------------------------------------------------------------------------------------------------------------------------------------------------------------------------------------------------------------------------------------------------------------------------------------------------------------------------------------------------------------------------------------------------------------------------------------------------------------------------------------------------------------------------------------------------------------------------------------------------------------------------------------------------------------------------------------------------------------------------------------------------------------------------------------------------------------------------------------------------------------------------------------------------------------------------------------------------------------------------------------------------------------------------------------------------------------------------------------------------------------------------------------------------------------------------------------------------------------------------------------------------------------------------------------------------------------------------------------------------------------------------------------------------------------------------------------------------------------------------------------------------------------------------------------------------------------------------------------------------------------------------------------------------------------------------------------------------------------------------------------------------------------------------------------------------------------------------------------------------------------------------------------------------------------------------------------------------------------------------------------------------------------------------------------------------|---------------------------------|
|                 | 1100                                                                                      | 11000                                                                                                                                                                                                                                                                                                                                                                                                                                                                                                                                                                  | DI 00                                                                                                                                                                                                                                                                                                                                                                                                                                                                                                                                                                                                                                                                                                                                                                                                                                                                                                                                                                                                                                                                                                                                                                                                                                                                                                                                                                                                                                                                                                                                                                                                                                                                                                                                                                                                                                                                                                                                                                                                                                                                                                                        | DI coo                          |
|                 |                                                                                           |                                                                                                                                                                                                                                                                                                                                                                                                                                                                                                                                                                        |                                                                                                                                                                                                                                                                                                                                                                                                                                                                                                                                                                                                                                                                                                                                                                                                                                                                                                                                                                                                                                                                                                                                                                                                                                                                                                                                                                                                                                                                                                                                                                                                                                                                                                                                                                                                                                                                                                                                                                                                                                                                                                                              | PL60C                           |
| ity             | 350 lbs (159 kg)                                                                          |                                                                                                                                                                                                                                                                                                                                                                                                                                                                                                                                                                        | 350 lbs (159 kg)                                                                                                                                                                                                                                                                                                                                                                                                                                                                                                                                                                                                                                                                                                                                                                                                                                                                                                                                                                                                                                                                                                                                                                                                                                                                                                                                                                                                                                                                                                                                                                                                                                                                                                                                                                                                                                                                                                                                                                                                                                                                                                             | 350 lbs (159 kg)                |
|                 |                                                                                           |                                                                                                                                                                                                                                                                                                                                                                                                                                                                                                                                                                        |                                                                                                                                                                                                                                                                                                                                                                                                                                                                                                                                                                                                                                                                                                                                                                                                                                                                                                                                                                                                                                                                                                                                                                                                                                                                                                                                                                                                                                                                                                                                                                                                                                                                                                                                                                                                                                                                                                                                                                                                                                                                                                                              | 0 m/s (Indoor Use)              |
|                 | AC or DC Drill                                                                            | AC or DC Drill                                                                                                                                                                                                                                                                                                                                                                                                                                                                                                                                                         | AC or DC Drill                                                                                                                                                                                                                                                                                                                                                                                                                                                                                                                                                                                                                                                                                                                                                                                                                                                                                                                                                                                                                                                                                                                                                                                                                                                                                                                                                                                                                                                                                                                                                                                                                                                                                                                                                                                                                                                                                                                                                                                                                                                                                                               | AC or DC Drill                  |
| ll Force        | 52.5 lbs (234 N)                                                                          | 52.5 lbs (234 N)                                                                                                                                                                                                                                                                                                                                                                                                                                                                                                                                                       | 52.5 lbs (234 N)                                                                                                                                                                                                                                                                                                                                                                                                                                                                                                                                                                                                                                                                                                                                                                                                                                                                                                                                                                                                                                                                                                                                                                                                                                                                                                                                                                                                                                                                                                                                                                                                                                                                                                                                                                                                                                                                                                                                                                                                                                                                                                             | 52.5 lbs (234 N)                |
| t               | 278 lbs (126 kg)                                                                          | 278 lbs (126 kg)                                                                                                                                                                                                                                                                                                                                                                                                                                                                                                                                                       | 310 lbs (141 kg)                                                                                                                                                                                                                                                                                                                                                                                                                                                                                                                                                                                                                                                                                                                                                                                                                                                                                                                                                                                                                                                                                                                                                                                                                                                                                                                                                                                                                                                                                                                                                                                                                                                                                                                                                                                                                                                                                                                                                                                                                                                                                                             | 310 lbs (141 kg)                |
| Caster Diameter | 5 in (127 mm)                                                                             | 5 in (127 mm)                                                                                                                                                                                                                                                                                                                                                                                                                                                                                                                                                          | 5 in (127 mm)                                                                                                                                                                                                                                                                                                                                                                                                                                                                                                                                                                                                                                                                                                                                                                                                                                                                                                                                                                                                                                                                                                                                                                                                                                                                                                                                                                                                                                                                                                                                                                                                                                                                                                                                                                                                                                                                                                                                                                                                                                                                                                                | 5 in (127 mm)                   |
| . x W)          | 26 in x 30 in (660 mm x 762 mm)                                                           | 26 in x 30 in (660 mm x 762 mm)                                                                                                                                                                                                                                                                                                                                                                                                                                                                                                                                        | 26 in x 30 in (660 mm x 762 mm)                                                                                                                                                                                                                                                                                                                                                                                                                                                                                                                                                                                                                                                                                                                                                                                                                                                                                                                                                                                                                                                                                                                                                                                                                                                                                                                                                                                                                                                                                                                                                                                                                                                                                                                                                                                                                                                                                                                                                                                                                                                                                              | 26 in x 30 in (660 mm x 762 mm) |
| eight           | 20.7 lbs (9.4 kg)                                                                         | 20.7 lbs (9.4 kg)                                                                                                                                                                                                                                                                                                                                                                                                                                                                                                                                                      | 28.5 lbs (12.9 kg)                                                                                                                                                                                                                                                                                                                                                                                                                                                                                                                                                                                                                                                                                                                                                                                                                                                                                                                                                                                                                                                                                                                                                                                                                                                                                                                                                                                                                                                                                                                                                                                                                                                                                                                                                                                                                                                                                                                                                                                                                                                                                                           | 28.5 lbs (12.9 kg)              |
| Weight          | 7.8 lbs (3.6 kg)                                                                          | 7.8 lbs (3.6 kg)                                                                                                                                                                                                                                                                                                                                                                                                                                                                                                                                                       | 9.3 lbs (4.2 kg)                                                                                                                                                                                                                                                                                                                                                                                                                                                                                                                                                                                                                                                                                                                                                                                                                                                                                                                                                                                                                                                                                                                                                                                                                                                                                                                                                                                                                                                                                                                                                                                                                                                                                                                                                                                                                                                                                                                                                                                                                                                                                                             | 9.3 lbs (4.2 kg)                |
| Weight          | 10.3 lbs (4.7 kg)                                                                         | 10.3 lbs (4.7 kg)                                                                                                                                                                                                                                                                                                                                                                                                                                                                                                                                                      | 10.6 lbs (4.8 kg)                                                                                                                                                                                                                                                                                                                                                                                                                                                                                                                                                                                                                                                                                                                                                                                                                                                                                                                                                                                                                                                                                                                                                                                                                                                                                                                                                                                                                                                                                                                                                                                                                                                                                                                                                                                                                                                                                                                                                                                                                                                                                                            | 10.6 lbs (4.8 kg)               |
| ort Wheels      | 12 in x 3.5 in (305 mm x 89 mm)                                                           | 12 in x 3.5 in (305 mm x 89 mm)                                                                                                                                                                                                                                                                                                                                                                                                                                                                                                                                        | 12 in x 3.5 in (305 mm x 89 mm)                                                                                                                                                                                                                                                                                                                                                                                                                                                                                                                                                                                                                                                                                                                                                                                                                                                                                                                                                                                                                                                                                                                                                                                                                                                                                                                                                                                                                                                                                                                                                                                                                                                                                                                                                                                                                                                                                                                                                                                                                                                                                              | 12 in x 3.5 in (305 mm x 89 mm) |
|                 |                                                                                           |                                                                                                                                                                                                                                                                                                                                                                                                                                                                                                                                                                        |                                                                                                                                                                                                                                                                                                                                                                                                                                                                                                                                                                                                                                                                                                                                                                                                                                                                                                                                                                                                                                                                                                                                                                                                                                                                                                                                                                                                                                                                                                                                                                                                                                                                                                                                                                                                                                                                                                                                                                                                                                                                                                                              |                                 |
|                 | Worm Drive with Integrated Drive Gear & Brake                                             |                                                                                                                                                                                                                                                                                                                                                                                                                                                                                                                                                                        | Worm Drive with Integrated Drive Gear & Brake                                                                                                                                                                                                                                                                                                                                                                                                                                                                                                                                                                                                                                                                                                                                                                                                                                                                                                                                                                                                                                                                                                                                                                                                                                                                                                                                                                                                                                                                                                                                                                                                                                                                                                                                                                                                                                                                                                                                                                                                                                                                                |                                 |
|                 | 53 in (1346 mm)                                                                           | 53 in (1346 mm)                                                                                                                                                                                                                                                                                                                                                                                                                                                                                                                                                        | 53.4 in (1356 mm)                                                                                                                                                                                                                                                                                                                                                                                                                                                                                                                                                                                                                                                                                                                                                                                                                                                                                                                                                                                                                                                                                                                                                                                                                                                                                                                                                                                                                                                                                                                                                                                                                                                                                                                                                                                                                                                                                                                                                                                                                                                                                                            | 53.4 in (1356 mm)               |
| _               | 30 in (762 mm)                                                                            | 30 in (762 mm)                                                                                                                                                                                                                                                                                                                                                                                                                                                                                                                                                         | 30 in (762 mm)                                                                                                                                                                                                                                                                                                                                                                                                                                                                                                                                                                                                                                                                                                                                                                                                                                                                                                                                                                                                                                                                                                                                                                                                                                                                                                                                                                                                                                                                                                                                                                                                                                                                                                                                                                                                                                                                                                                                                                                                                                                                                                               | 30 in (762 mm)                  |
|                 | 56.6 in (1741 mm)                                                                         | 56.6 in (1741 mm)                                                                                                                                                                                                                                                                                                                                                                                                                                                                                                                                                      | 56.6 in (1741 mm)                                                                                                                                                                                                                                                                                                                                                                                                                                                                                                                                                                                                                                                                                                                                                                                                                                                                                                                                                                                                                                                                                                                                                                                                                                                                                                                                                                                                                                                                                                                                                                                                                                                                                                                                                                                                                                                                                                                                                                                                                                                                                                            | 56.6 in (1741 mm)               |
| rm Height       | 12.9 in (329 mm)                                                                          | 12.9 in (329 mm)                                                                                                                                                                                                                                                                                                                                                                                                                                                                                                                                                       | 12.9 in (329 mm)                                                                                                                                                                                                                                                                                                                                                                                                                                                                                                                                                                                                                                                                                                                                                                                                                                                                                                                                                                                                                                                                                                                                                                                                                                                                                                                                                                                                                                                                                                                                                                                                                                                                                                                                                                                                                                                                                                                                                                                                                                                                                                             | 12.9 in (329 mm)                |
| rint Width      | 52.1 in (1324 mm)                                                                         | 52.1 in (1324 mm)                                                                                                                                                                                                                                                                                                                                                                                                                                                                                                                                                      | 67.1 in (1705 mm)                                                                                                                                                                                                                                                                                                                                                                                                                                                                                                                                                                                                                                                                                                                                                                                                                                                                                                                                                                                                                                                                                                                                                                                                                                                                                                                                                                                                                                                                                                                                                                                                                                                                                                                                                                                                                                                                                                                                                                                                                                                                                                            | 67.1 in (1705 mm)               |
| rint Length     | 58.9 (1496 mm)                                                                            | 58.9 (1496 mm) 1683 mm                                                                                                                                                                                                                                                                                                                                                                                                                                                                                                                                                 | 64.4 (1635 mm)                                                                                                                                                                                                                                                                                                                                                                                                                                                                                                                                                                                                                                                                                                                                                                                                                                                                                                                                                                                                                                                                                                                                                                                                                                                                                                                                                                                                                                                                                                                                                                                                                                                                                                                                                                                                                                                                                                                                                                                                                                                                                                               | 64.4 (1635 mm)                  |
| Vall Side       | 11 in (281 mm)                                                                            | 11 in (281 mm)                                                                                                                                                                                                                                                                                                                                                                                                                                                                                                                                                         | 18.5 in (471 mm)                                                                                                                                                                                                                                                                                                                                                                                                                                                                                                                                                                                                                                                                                                                                                                                                                                                                                                                                                                                                                                                                                                                                                                                                                                                                                                                                                                                                                                                                                                                                                                                                                                                                                                                                                                                                                                                                                                                                                                                                                                                                                                             | 18.5 in (471 mm)                |
| Vall Front      | 12.3 in (314 mm)                                                                          | 12.3 in (314 mm)                                                                                                                                                                                                                                                                                                                                                                                                                                                                                                                                                       | 10.3 in (261 mm)                                                                                                                                                                                                                                                                                                                                                                                                                                                                                                                                                                                                                                                                                                                                                                                                                                                                                                                                                                                                                                                                                                                                                                                                                                                                                                                                                                                                                                                                                                                                                                                                                                                                                                                                                                                                                                                                                                                                                                                                                                                                                                             | 10.3 in (261 mm)                |
| eight           | 16.3 ft (5.0 m)                                                                           | 16.3 ft (5.0 m)                                                                                                                                                                                                                                                                                                                                                                                                                                                                                                                                                        | 21.7 ft (6.60 m)                                                                                                                                                                                                                                                                                                                                                                                                                                                                                                                                                                                                                                                                                                                                                                                                                                                                                                                                                                                                                                                                                                                                                                                                                                                                                                                                                                                                                                                                                                                                                                                                                                                                                                                                                                                                                                                                                                                                                                                                                                                                                                             | 21.7 ft (6.60 m)                |
|                 |                                                                                           |                                                                                                                                                                                                                                                                                                                                                                                                                                                                                                                                                                        | 19.5 ft (5.94 m)                                                                                                                                                                                                                                                                                                                                                                                                                                                                                                                                                                                                                                                                                                                                                                                                                                                                                                                                                                                                                                                                                                                                                                                                                                                                                                                                                                                                                                                                                                                                                                                                                                                                                                                                                                                                                                                                                                                                                                                                                                                                                                             | 19.5 ft (5.94 m)                |
| ing Height*     | 20.3 ft (6.19 m)                                                                          | 20.3 ft (6.19 m)                                                                                                                                                                                                                                                                                                                                                                                                                                                                                                                                                       | 25.5 ft (7.77 m)                                                                                                                                                                                                                                                                                                                                                                                                                                                                                                                                                                                                                                                                                                                                                                                                                                                                                                                                                                                                                                                                                                                                                                                                                                                                                                                                                                                                                                                                                                                                                                                                                                                                                                                                                                                                                                                                                                                                                                                                                                                                                                             | 25.5 ft (7.77 m)                |
|                 | orm Height<br>rint Width<br>rint Length<br>Vall Side<br>Vall Front<br>eight<br>orm Height | S M20  ity 350 lbs (159 kg)  AC or DC Drill  AI Force 52.5 lbs (234 N)  t 278 lbs (126 kg)  Caster Diameter 5 in (127 mm)  . x W) 26 in x 30 in (660 mm x 762 mm)  eight 20.7 lbs (9.4 kg)  Weight 7.8 lbs (3.6 kg)  Weight 10.3 lbs (4.7 kg)  oort Wheels 12 in x 3.5 in (305 mm x 89 mm)  Worm Drive with Integrated Drive 53 in (1346 mm)  30 in (762 mm)  56.6 in (1741 mm)  12.9 in (329 mm)  rint Width 52.1 in (1324 mm)  rint Length 58.9 (1496 mm)  Vall Side 11 in (281 mm)  Vall Front 12.3 in (314 mm)  eight 16.3 ft (5.0 m)  orm Height 14.3 ft (4.34 m) | M20C   350 lbs (159 kg)   350 lbs (1 Person + Payload)   0 m/s (Indoor Use)   AC or DC Drill   AC or DC Drill   AC or DC Drill   52.5 lbs (234 N)   52.5 lbs (234 N)   52.5 lbs (234 N)   52.5 lbs (234 N)   52.5 lbs (126 kg)   278 lbs (126 kg)   26 in x 30 in (660 mm x 762 mm)   26 in x 30 in (660 mm x 762 mm)   26 in x 30 in (660 mm x 762 mm)   26 in x 30 in (660 mm x 762 mm)   20.7 lbs (9.4 kg)   20.7 lbs (9.4 kg)   20.7 lbs (9.4 kg)   47.8 lbs (3.6 kg)   7.8 lbs | S   M20   M20C   PL60           |