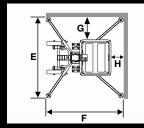

|                 | ANSI A92.3                                                                                | CSA B354.1-11                                                                                                                                                                                                                                                                                                                                                                                                                                                                                                                                                          | ANSI A92.4                                                                                                                                                                                                                                                                                                                                                                                                                                                                                                                                                                                                                                                                                                                                                                                                                                                                                                                                                                                                                                                                                                                                                                                                                                                                                                                                                                                                                                                                                                                                                                                                                                                                                                                                                                                                                                                                                                                                                                                                                                                                                                                   | CSA B354.1-04                   |
|-----------------|-------------------------------------------------------------------------------------------|------------------------------------------------------------------------------------------------------------------------------------------------------------------------------------------------------------------------------------------------------------------------------------------------------------------------------------------------------------------------------------------------------------------------------------------------------------------------------------------------------------------------------------------------------------------------|------------------------------------------------------------------------------------------------------------------------------------------------------------------------------------------------------------------------------------------------------------------------------------------------------------------------------------------------------------------------------------------------------------------------------------------------------------------------------------------------------------------------------------------------------------------------------------------------------------------------------------------------------------------------------------------------------------------------------------------------------------------------------------------------------------------------------------------------------------------------------------------------------------------------------------------------------------------------------------------------------------------------------------------------------------------------------------------------------------------------------------------------------------------------------------------------------------------------------------------------------------------------------------------------------------------------------------------------------------------------------------------------------------------------------------------------------------------------------------------------------------------------------------------------------------------------------------------------------------------------------------------------------------------------------------------------------------------------------------------------------------------------------------------------------------------------------------------------------------------------------------------------------------------------------------------------------------------------------------------------------------------------------------------------------------------------------------------------------------------------------|---------------------------------|
|                 | 1100                                                                                      | 11000                                                                                                                                                                                                                                                                                                                                                                                                                                                                                                                                                                  | DI 00                                                                                                                                                                                                                                                                                                                                                                                                                                                                                                                                                                                                                                                                                                                                                                                                                                                                                                                                                                                                                                                                                                                                                                                                                                                                                                                                                                                                                                                                                                                                                                                                                                                                                                                                                                                                                                                                                                                                                                                                                                                                                                                        | DI coo                          |
|                 |                                                                                           |                                                                                                                                                                                                                                                                                                                                                                                                                                                                                                                                                                        |                                                                                                                                                                                                                                                                                                                                                                                                                                                                                                                                                                                                                                                                                                                                                                                                                                                                                                                                                                                                                                                                                                                                                                                                                                                                                                                                                                                                                                                                                                                                                                                                                                                                                                                                                                                                                                                                                                                                                                                                                                                                                                                              | PL60C                           |
| ity             | 350 lbs (159 kg)                                                                          |                                                                                                                                                                                                                                                                                                                                                                                                                                                                                                                                                                        | 350 lbs (159 kg)                                                                                                                                                                                                                                                                                                                                                                                                                                                                                                                                                                                                                                                                                                                                                                                                                                                                                                                                                                                                                                                                                                                                                                                                                                                                                                                                                                                                                                                                                                                                                                                                                                                                                                                                                                                                                                                                                                                                                                                                                                                                                                             | 350 lbs (159 kg)                |
|                 |                                                                                           |                                                                                                                                                                                                                                                                                                                                                                                                                                                                                                                                                                        |                                                                                                                                                                                                                                                                                                                                                                                                                                                                                                                                                                                                                                                                                                                                                                                                                                                                                                                                                                                                                                                                                                                                                                                                                                                                                                                                                                                                                                                                                                                                                                                                                                                                                                                                                                                                                                                                                                                                                                                                                                                                                                                              | 0 m/s (Indoor Use)              |
|                 | AC or DC Drill                                                                            | AC or DC Drill                                                                                                                                                                                                                                                                                                                                                                                                                                                                                                                                                         | AC or DC Drill                                                                                                                                                                                                                                                                                                                                                                                                                                                                                                                                                                                                                                                                                                                                                                                                                                                                                                                                                                                                                                                                                                                                                                                                                                                                                                                                                                                                                                                                                                                                                                                                                                                                                                                                                                                                                                                                                                                                                                                                                                                                                                               | AC or DC Drill                  |
| ll Force        | 52.5 lbs (234 N)                                                                          | 52.5 lbs (234 N)                                                                                                                                                                                                                                                                                                                                                                                                                                                                                                                                                       | 52.5 lbs (234 N)                                                                                                                                                                                                                                                                                                                                                                                                                                                                                                                                                                                                                                                                                                                                                                                                                                                                                                                                                                                                                                                                                                                                                                                                                                                                                                                                                                                                                                                                                                                                                                                                                                                                                                                                                                                                                                                                                                                                                                                                                                                                                                             | 52.5 lbs (234 N)                |
| t               | 278 lbs (126 kg)                                                                          | 278 lbs (126 kg)                                                                                                                                                                                                                                                                                                                                                                                                                                                                                                                                                       | 310 lbs (141 kg)                                                                                                                                                                                                                                                                                                                                                                                                                                                                                                                                                                                                                                                                                                                                                                                                                                                                                                                                                                                                                                                                                                                                                                                                                                                                                                                                                                                                                                                                                                                                                                                                                                                                                                                                                                                                                                                                                                                                                                                                                                                                                                             | 310 lbs (141 kg)                |
| Caster Diameter | 5 in (127 mm)                                                                             | 5 in (127 mm)                                                                                                                                                                                                                                                                                                                                                                                                                                                                                                                                                          | 5 in (127 mm)                                                                                                                                                                                                                                                                                                                                                                                                                                                                                                                                                                                                                                                                                                                                                                                                                                                                                                                                                                                                                                                                                                                                                                                                                                                                                                                                                                                                                                                                                                                                                                                                                                                                                                                                                                                                                                                                                                                                                                                                                                                                                                                | 5 in (127 mm)                   |
| . x W)          | 26 in x 30 in (660 mm x 762 mm)                                                           | 26 in x 30 in (660 mm x 762 mm)                                                                                                                                                                                                                                                                                                                                                                                                                                                                                                                                        | 26 in x 30 in (660 mm x 762 mm)                                                                                                                                                                                                                                                                                                                                                                                                                                                                                                                                                                                                                                                                                                                                                                                                                                                                                                                                                                                                                                                                                                                                                                                                                                                                                                                                                                                                                                                                                                                                                                                                                                                                                                                                                                                                                                                                                                                                                                                                                                                                                              | 26 in x 30 in (660 mm x 762 mm) |
| eight           | 20.7 lbs (9.4 kg)                                                                         | 20.7 lbs (9.4 kg)                                                                                                                                                                                                                                                                                                                                                                                                                                                                                                                                                      | 28.5 lbs (12.9 kg)                                                                                                                                                                                                                                                                                                                                                                                                                                                                                                                                                                                                                                                                                                                                                                                                                                                                                                                                                                                                                                                                                                                                                                                                                                                                                                                                                                                                                                                                                                                                                                                                                                                                                                                                                                                                                                                                                                                                                                                                                                                                                                           | 28.5 lbs (12.9 kg)              |
| Weight          | 7.8 lbs (3.6 kg)                                                                          | 7.8 lbs (3.6 kg)                                                                                                                                                                                                                                                                                                                                                                                                                                                                                                                                                       | 9.3 lbs (4.2 kg)                                                                                                                                                                                                                                                                                                                                                                                                                                                                                                                                                                                                                                                                                                                                                                                                                                                                                                                                                                                                                                                                                                                                                                                                                                                                                                                                                                                                                                                                                                                                                                                                                                                                                                                                                                                                                                                                                                                                                                                                                                                                                                             | 9.3 lbs (4.2 kg)                |
| Weight          | 10.3 lbs (4.7 kg)                                                                         | 10.3 lbs (4.7 kg)                                                                                                                                                                                                                                                                                                                                                                                                                                                                                                                                                      | 10.6 lbs (4.8 kg)                                                                                                                                                                                                                                                                                                                                                                                                                                                                                                                                                                                                                                                                                                                                                                                                                                                                                                                                                                                                                                                                                                                                                                                                                                                                                                                                                                                                                                                                                                                                                                                                                                                                                                                                                                                                                                                                                                                                                                                                                                                                                                            | 10.6 lbs (4.8 kg)               |
| ort Wheels      | 12 in x 3.5 in (305 mm x 89 mm)                                                           | 12 in x 3.5 in (305 mm x 89 mm)                                                                                                                                                                                                                                                                                                                                                                                                                                                                                                                                        | 12 in x 3.5 in (305 mm x 89 mm)                                                                                                                                                                                                                                                                                                                                                                                                                                                                                                                                                                                                                                                                                                                                                                                                                                                                                                                                                                                                                                                                                                                                                                                                                                                                                                                                                                                                                                                                                                                                                                                                                                                                                                                                                                                                                                                                                                                                                                                                                                                                                              | 12 in x 3.5 in (305 mm x 89 mm) |
|                 |                                                                                           |                                                                                                                                                                                                                                                                                                                                                                                                                                                                                                                                                                        |                                                                                                                                                                                                                                                                                                                                                                                                                                                                                                                                                                                                                                                                                                                                                                                                                                                                                                                                                                                                                                                                                                                                                                                                                                                                                                                                                                                                                                                                                                                                                                                                                                                                                                                                                                                                                                                                                                                                                                                                                                                                                                                              |                                 |
|                 | Worm Drive with Integrated Drive Gear & Brake                                             |                                                                                                                                                                                                                                                                                                                                                                                                                                                                                                                                                                        | Worm Drive with Integrated Drive Gear & Brake                                                                                                                                                                                                                                                                                                                                                                                                                                                                                                                                                                                                                                                                                                                                                                                                                                                                                                                                                                                                                                                                                                                                                                                                                                                                                                                                                                                                                                                                                                                                                                                                                                                                                                                                                                                                                                                                                                                                                                                                                                                                                |                                 |
|                 | 53 in (1346 mm)                                                                           | 53 in (1346 mm)                                                                                                                                                                                                                                                                                                                                                                                                                                                                                                                                                        | 53.4 in (1356 mm)                                                                                                                                                                                                                                                                                                                                                                                                                                                                                                                                                                                                                                                                                                                                                                                                                                                                                                                                                                                                                                                                                                                                                                                                                                                                                                                                                                                                                                                                                                                                                                                                                                                                                                                                                                                                                                                                                                                                                                                                                                                                                                            | 53.4 in (1356 mm)               |
| _               | 30 in (762 mm)                                                                            | 30 in (762 mm)                                                                                                                                                                                                                                                                                                                                                                                                                                                                                                                                                         | 30 in (762 mm)                                                                                                                                                                                                                                                                                                                                                                                                                                                                                                                                                                                                                                                                                                                                                                                                                                                                                                                                                                                                                                                                                                                                                                                                                                                                                                                                                                                                                                                                                                                                                                                                                                                                                                                                                                                                                                                                                                                                                                                                                                                                                                               | 30 in (762 mm)                  |
|                 | 56.6 in (1741 mm)                                                                         | 56.6 in (1741 mm)                                                                                                                                                                                                                                                                                                                                                                                                                                                                                                                                                      | 56.6 in (1741 mm)                                                                                                                                                                                                                                                                                                                                                                                                                                                                                                                                                                                                                                                                                                                                                                                                                                                                                                                                                                                                                                                                                                                                                                                                                                                                                                                                                                                                                                                                                                                                                                                                                                                                                                                                                                                                                                                                                                                                                                                                                                                                                                            | 56.6 in (1741 mm)               |
| rm Height       | 12.9 in (329 mm)                                                                          | 12.9 in (329 mm)                                                                                                                                                                                                                                                                                                                                                                                                                                                                                                                                                       | 12.9 in (329 mm)                                                                                                                                                                                                                                                                                                                                                                                                                                                                                                                                                                                                                                                                                                                                                                                                                                                                                                                                                                                                                                                                                                                                                                                                                                                                                                                                                                                                                                                                                                                                                                                                                                                                                                                                                                                                                                                                                                                                                                                                                                                                                                             | 12.9 in (329 mm)                |
| rint Width      | 52.1 in (1324 mm)                                                                         | 52.1 in (1324 mm)                                                                                                                                                                                                                                                                                                                                                                                                                                                                                                                                                      | 67.1 in (1705 mm)                                                                                                                                                                                                                                                                                                                                                                                                                                                                                                                                                                                                                                                                                                                                                                                                                                                                                                                                                                                                                                                                                                                                                                                                                                                                                                                                                                                                                                                                                                                                                                                                                                                                                                                                                                                                                                                                                                                                                                                                                                                                                                            | 67.1 in (1705 mm)               |
| rint Length     | 58.9 (1496 mm)                                                                            | 58.9 (1496 mm) 1683 mm                                                                                                                                                                                                                                                                                                                                                                                                                                                                                                                                                 | 64.4 (1635 mm)                                                                                                                                                                                                                                                                                                                                                                                                                                                                                                                                                                                                                                                                                                                                                                                                                                                                                                                                                                                                                                                                                                                                                                                                                                                                                                                                                                                                                                                                                                                                                                                                                                                                                                                                                                                                                                                                                                                                                                                                                                                                                                               | 64.4 (1635 mm)                  |
| Vall Side       | 11 in (281 mm)                                                                            | 11 in (281 mm)                                                                                                                                                                                                                                                                                                                                                                                                                                                                                                                                                         | 18.5 in (471 mm)                                                                                                                                                                                                                                                                                                                                                                                                                                                                                                                                                                                                                                                                                                                                                                                                                                                                                                                                                                                                                                                                                                                                                                                                                                                                                                                                                                                                                                                                                                                                                                                                                                                                                                                                                                                                                                                                                                                                                                                                                                                                                                             | 18.5 in (471 mm)                |
| Vall Front      | 12.3 in (314 mm)                                                                          | 12.3 in (314 mm)                                                                                                                                                                                                                                                                                                                                                                                                                                                                                                                                                       | 10.3 in (261 mm)                                                                                                                                                                                                                                                                                                                                                                                                                                                                                                                                                                                                                                                                                                                                                                                                                                                                                                                                                                                                                                                                                                                                                                                                                                                                                                                                                                                                                                                                                                                                                                                                                                                                                                                                                                                                                                                                                                                                                                                                                                                                                                             | 10.3 in (261 mm)                |
| eight           | 16.3 ft (5.0 m)                                                                           | 16.3 ft (5.0 m)                                                                                                                                                                                                                                                                                                                                                                                                                                                                                                                                                        | 21.7 ft (6.60 m)                                                                                                                                                                                                                                                                                                                                                                                                                                                                                                                                                                                                                                                                                                                                                                                                                                                                                                                                                                                                                                                                                                                                                                                                                                                                                                                                                                                                                                                                                                                                                                                                                                                                                                                                                                                                                                                                                                                                                                                                                                                                                                             | 21.7 ft (6.60 m)                |
|                 |                                                                                           |                                                                                                                                                                                                                                                                                                                                                                                                                                                                                                                                                                        | 19.5 ft (5.94 m)                                                                                                                                                                                                                                                                                                                                                                                                                                                                                                                                                                                                                                                                                                                                                                                                                                                                                                                                                                                                                                                                                                                                                                                                                                                                                                                                                                                                                                                                                                                                                                                                                                                                                                                                                                                                                                                                                                                                                                                                                                                                                                             | 19.5 ft (5.94 m)                |
| ing Height*     | 20.3 ft (6.19 m)                                                                          | 20.3 ft (6.19 m)                                                                                                                                                                                                                                                                                                                                                                                                                                                                                                                                                       | 25.5 ft (7.77 m)                                                                                                                                                                                                                                                                                                                                                                                                                                                                                                                                                                                                                                                                                                                                                                                                                                                                                                                                                                                                                                                                                                                                                                                                                                                                                                                                                                                                                                                                                                                                                                                                                                                                                                                                                                                                                                                                                                                                                                                                                                                                                                             | 25.5 ft (7.77 m)                |
|                 | orm Height<br>rint Width<br>rint Length<br>Vall Side<br>Vall Front<br>eight<br>orm Height | S M20  ity 350 lbs (159 kg)  AC or DC Drill  AI Force 52.5 lbs (234 N)  t 278 lbs (126 kg)  Caster Diameter 5 in (127 mm)  . x W) 26 in x 30 in (660 mm x 762 mm)  eight 20.7 lbs (9.4 kg)  Weight 7.8 lbs (3.6 kg)  Weight 10.3 lbs (4.7 kg)  oort Wheels 12 in x 3.5 in (305 mm x 89 mm)  Worm Drive with Integrated Drive 53 in (1346 mm)  30 in (762 mm)  56.6 in (1741 mm)  12.9 in (329 mm)  rint Width 52.1 in (1324 mm)  rint Length 58.9 (1496 mm)  Vall Side 11 in (281 mm)  Vall Front 12.3 in (314 mm)  eight 16.3 ft (5.0 m)  orm Height 14.3 ft (4.34 m) | M20C   350 lbs (159 kg)   350 lbs (1 Person + Payload)   0 m/s (Indoor Use)   AC or DC Drill   AC or DC Drill   AC or DC Drill   52.5 lbs (234 N)   52.5 lbs (234 N)   52.5 lbs (234 N)   52.5 lbs (234 N)   52.5 lbs (126 kg)   278 lbs (126 kg)   26 in x 30 in (660 mm x 762 mm)   26 in x 30 in (660 mm x 762 mm)   26 in x 30 in (660 mm x 762 mm)   26 in x 30 in (660 mm x 762 mm)   20.7 lbs (9.4 kg)   20.7 lbs (9.4 kg)   20.7 lbs (9.4 kg)   47.8 lbs (3.6 kg)   7.8 lbs | S   M20   M20C   PL60           |