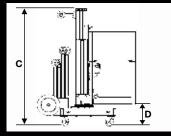

## Ultra-Portable Aerial Work Platform

Power Tower features:

- Safe, practical aerial work platform
- Fully enclosed personnel basket
- Reaches work heights up to 26'
- 4 swivel castors allow for 360° turning radius
- Ultra portable less than 310 lbs
- Quick, one-person loading and unloading
- Fits through 30" doorways

 Our drill-drive technology includes a gearbox with brake and overload clutch for added safety.

 Adding, removing and stowing mast sections takes only seconds. Mast sections are conveniently stowed alongside the platform.
 Dual access basket allows entry and exit from two sides. The platform easily removes for transportation.

Specially designed coupler system allows for quick and easy attachment of sections. Lock levers prohibit the advancement of the platform unless they are securely locked in place.

 Transport the Power Tower with any vehicle equipped with a 2" receiver hitch. Load and unload in under 15 seconds. No ropes, chains or straps required.

Flat free transport tires make for easy transport across rugged or smooth terrain.

Four non-marking, locking castor wheels make maneuvering the Power Tower easy.

7. Easy, adjustable outrigger pads fit in tight spaces and are gentle on floors.