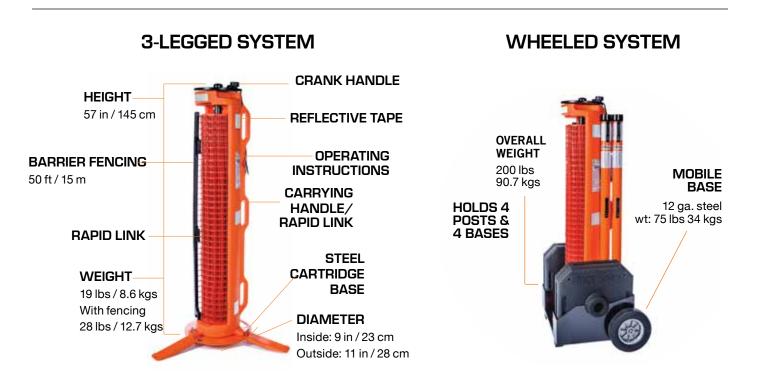

### **PORTABILITY** EASY TO CARRY AND WORKSITE-DURABLE, RAPID ROLL IS THE QUICKEST, MOST PORTABLE BARRIER FENCING SOLUTION.

READY TO ROLL With the 50 feet of fencing option, Rapid Roll<sup>™</sup> weighs only 28 lbs (12.7 kgs) and can easily be carried and assembled by one worker in minutes. It's molded with tough, resilient MDPE to ensure it will stand up to all the rigours a worksite and extreme weather conditions can throw at it.

Designed for ease of use and efficiency, smart features like comfortable carrying handles double as Rapid Links when the unit is in use.

Connect multiple units while maintaining the fast, simple approach to portability and set up.

Retracting Rapid Roll<sup>™</sup> is just as easy as the set up. Simply crank the handle and the barrier fencing neatly rolls back into the main cartridge.

Our system is far safer than pylons and caution tape, because Rapid Roll<sup>™</sup> barriers cannot be walked through. They create an easily seen visual barrier that is both sturdy and portable. Reflective safety tape is fitted to both sides of the cartridge and posts, making it easily visible in low light environments.