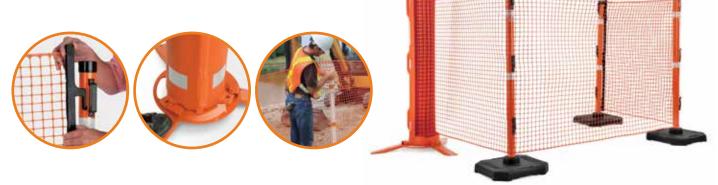

Designed for ease of use and efficiency, smart features like comfortable carrying handles double as Rapid Links when the unit is in use.

Connect multiple units while maintaining the fast, simple approach to portability and set up.

Retracting Rapid Roll<sup>™</sup> is just as easy as the set up. Simply crank the handle and the barrier fencing neatly rolls back into the main cartridge.

Our system is far safer than pylons and caution tape, because Rapid Roll<sup>™</sup> barriers cannot be walked through. They create an easily seen visual barrier that is both sturdy and portable. Reflective safety tape is fitted to both sides of the cartridge and posts, making it easily visible in low light environments.