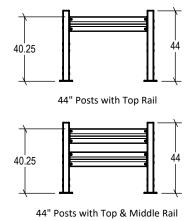

### STEP 2: CHOOSE POST SIZE AND RAIL CONFIGURATION

44" Posts with Top & Bottom Rail Only