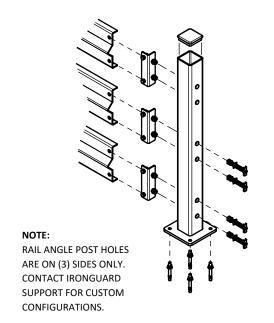

# **GUARDRAIL SYSTEM PLANNING**

### **STEP 1: DETERMINE FLOOR LAYOUT**

SKETCH LAYOUT IN PLAN VIEW WITH POST LOCATIONS AND RAIL SPACING



CENTER TO CENTER OF POST (L) = GUARDRAIL LENGTH + 4" OUTSIDE DIMENSION OF POST BASE = 4"

### STEP 2: CHOOSE POST SIZE AND RAIL CONFIGURATION







44" Posts with Top & Bottom Rail Only



#### **STEP 3: UNDERSTAND ASSEMBLY**



## **STEP 4: ORDER COMPONENTS**

| QTY | COMPONENT PART # |           |  |
|-----|------------------|-----------|--|
|     | POSTS            |           |  |
|     | 60-7500-A        |           |  |
|     | 30" HIGH         | 60-7502-A |  |
|     | 44" HIGH         | 60-7504-A |  |
|     | SPECIAL NOTES    | S         |  |
|     |                  |           |  |
|     |                  |           |  |
|     |                  |           |  |
|     |                  |           |  |
|     |                  |           |  |
|     |                  |           |  |
|     |                  |           |  |
|     |                  |           |  |
|     |                  |           |  |

| ~                   |           |           |  |  |
|---------------------|-----------|---