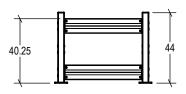

### STEP 2: CHOOSE POST SIZE AND RAIL CONFIGURATION

44" Posts with Top & Bottom Rail Only