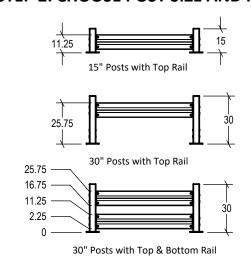

### STEP 2: CHOOSE POST SIZE AND RAIL CONFIGURATION

44" Posts with Top & Bottom Rail Only