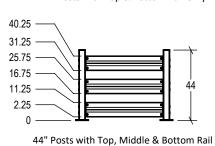

### STEP 2: CHOOSE POST SIZE AND RAIL CONFIGURATION

44" Posts with Top & Bottom Rail Only