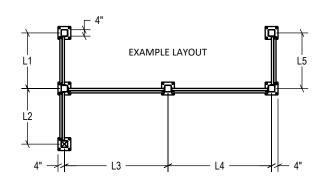

### **STEP 1: DETERMINE FLOOR LAYOUT**

SKETCH LAYOUT IN PLAN VIEW WITH POST LOCATIONS AND RAIL SPACING

CENTER TO CENTER OF POST (L) = GUARDRAIL LENGTH + 4" OUTSIDE DIMENSION OF POST BASE = 4"