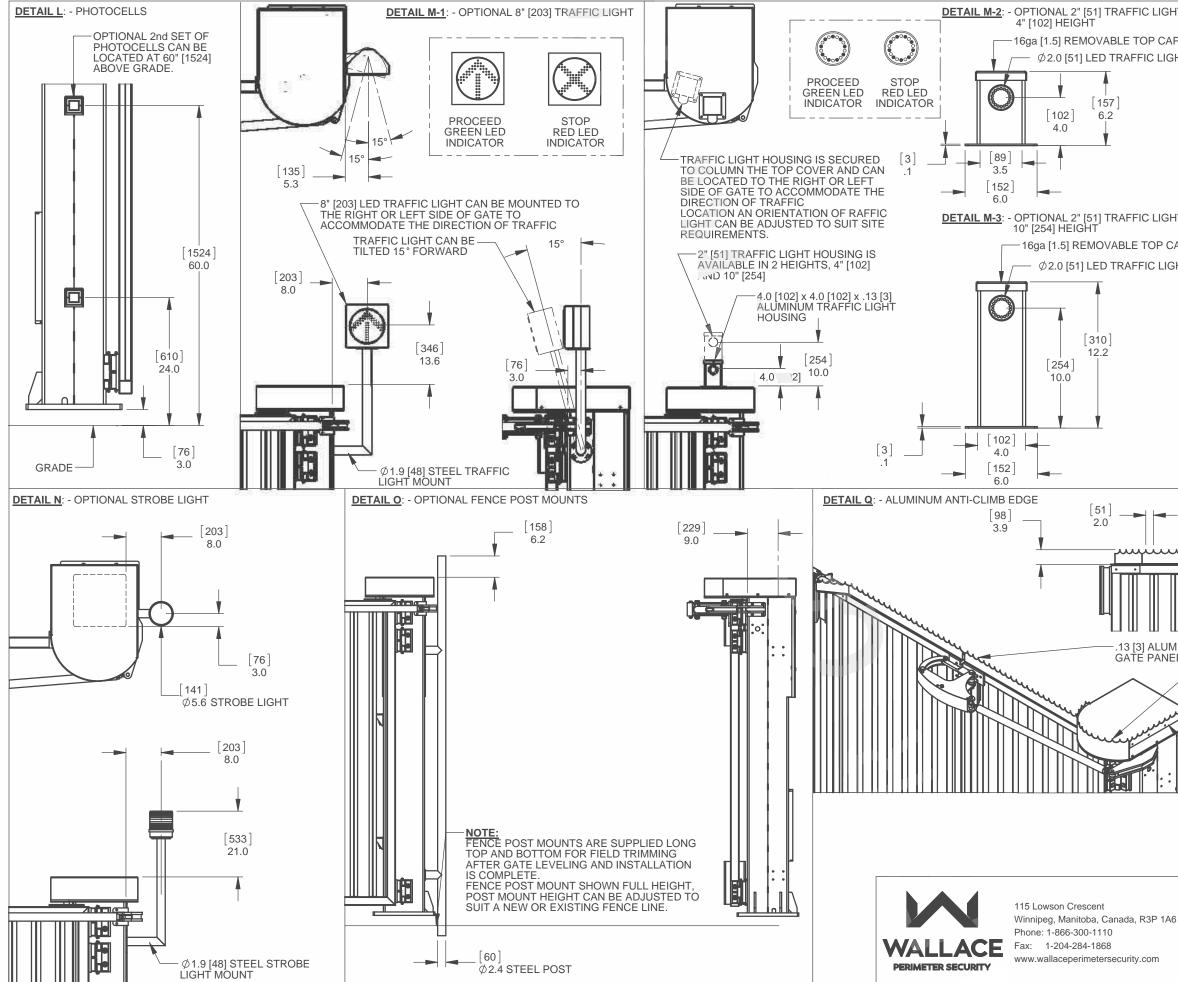

| ΗT                                   | DETAIL M-4: - OPTIONAL 2" [51] DRIVE THRU<br>MOUNTED TRAFFIC LIGHT                                       |                        |                   |  |
|--------------------------------------|----------------------------------------------------------------------------------------------------------|------------------------|-------------------|--|
| NP<br>GHT                            |                                                                                                          | Y                      |                   |  |
|                                      |                                                                                                          | [94]<br>3.7            |                   |  |
|                                      |                                                                                                          | 4                      |                   |  |
|                                      | [38] 30°                                                                                                 |                        |                   |  |
|                                      |                                                                                                          |                        |                   |  |
|                                      | [76] 2" [51] LED TRAFFIC<br>LIGHT                                                                        |                        |                   |  |
| HT<br>AP                             | 3.0                                                                                                      |                        |                   |  |
| ,ар<br>Энт                           |                                                                                                          | 2" [51] LED            | TRAFFIC           |  |
|                                      | 3.3                                                                                                      | LIGHT MOU<br>DRIVE THR | JNTED TO /        |  |
|                                      |                                                                                                          |                        |                   |  |
|                                      |                                                                                                          | $\leq$                 | $\frown$          |  |
|                                      | <sup>7</sup> 30° - 0/                                                                                    |                        |                   |  |
|                                      |                                                                                                          |                        |                   |  |
|                                      | [305] V<br>12.0 M4 M4                                                                                    |                        |                   |  |
|                                      |                                                                                                          |                        |                   |  |
| _                                    |                                                                                                          |                        |                   |  |
|                                      |                                                                                                          |                        |                   |  |
|                                      |                                                                                                          |                        |                   |  |
|                                      |                                                                                                          |                        |                   |  |
|                                      |                                                                                                          |                        |                   |  |
| ELS USING 1/4 [6] TAMPERPROOF SCREWS |                                                                                                          |                        |                   |  |
|                                      |                                                                                                          |                        |                   |  |
|                                      |                                                                                                          |                        |                   |  |
|                                      | .13 [3] ALUMINUM SIDE ANTI-CLIMB EDGE IS SECURED TO<br>COLUMN TOP COVER USING 1/4 [6] TAMPERPROOF SCREWS |                        |                   |  |
|                                      | Description:<br>PDXT                                                                                     |                        |                   |  |
|                                      | POST DRIVE TRACKLESS SPEEDGATE                                                                           |                        |                   |  |
|                                      | STANDARD NOTES AND OPTIONS Customer / Project Name:                                                      |                        |                   |  |
|                                      | -                                                                                                        |                        |                   |  |
| 6                                    | Finish:                                                                                                  |                        | Date:<br>7/7/2017 |  |
|                                      | Drawing No.<br>PDXT-07-07-17                                                                             | Rev.                   | Sheet:<br>4 of 6  |  |
|                                      |                                                                                                          |                        | · · · · ·         |  |