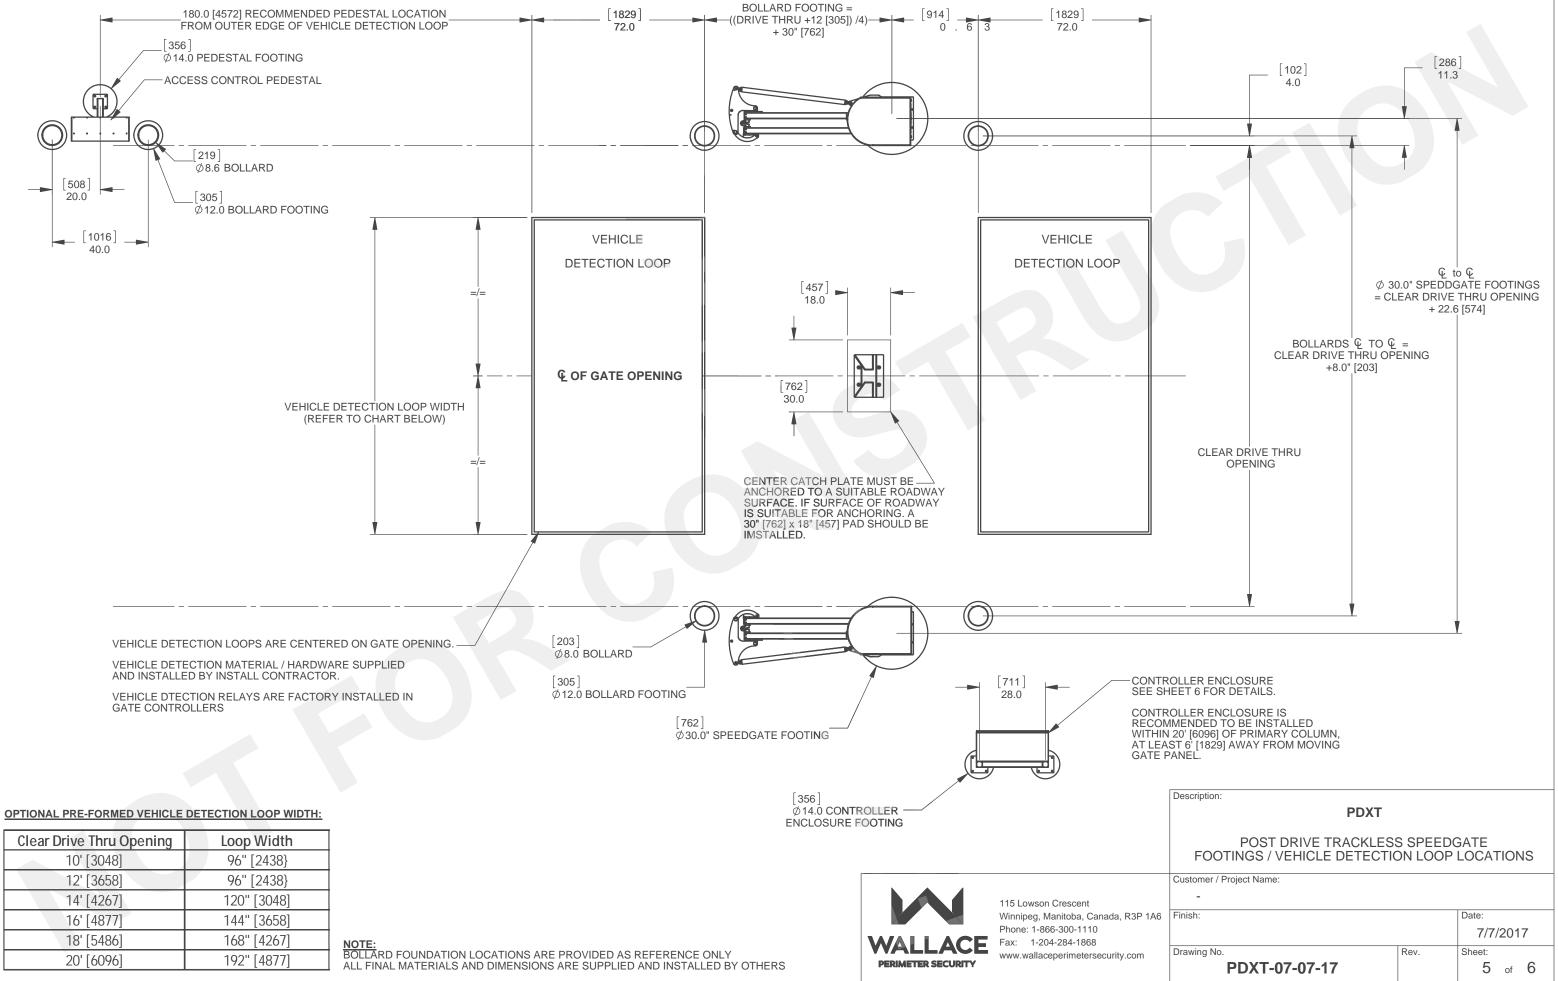

\*\*\* This drawing package is the standard set of shop drawings showing available options. Project specific drawings must be generated, signed and approved prior to fabrication of ANY speedgate. \*\*\*