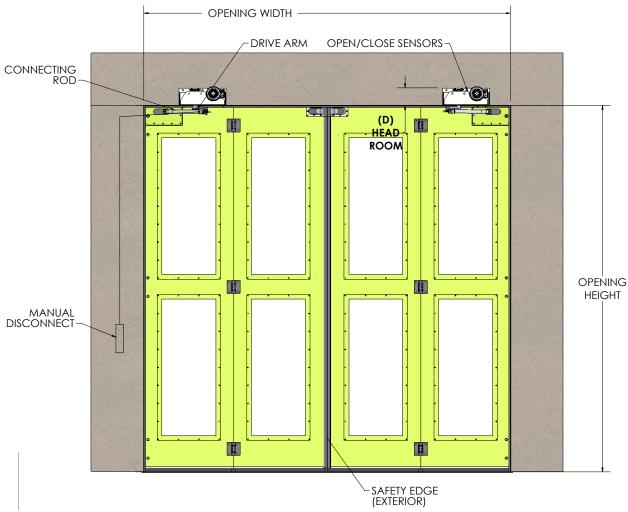

## FOUR-FOLD GENERAL LAYOUT XT SERIES, ELECTRO-MECHANICAL

| ſ | OPENING WIDTHS   | APPROX. CLEARANCES |          |        |     | MAX TIME | MOTOR | OPERATOR |
|---|------------------|--------------------|----------|--------|-----|----------|-------|----------|
| 1 |                  | Α                  | В        | С      | D   | TO OPEN  | HP    | STYLE    |
|   | 7'-6" to 10'-6"  | 12"                | 1/4      | 8"-20" | 10" | 6.6 sec  | 3/4   | XT1      |
|   | 10'-6" to 16'-6" | 12"                | OPENING  | 8"-20" | 10" | 10.6 sec | 3/4   | XT2      |
|   | 16'-6" to 20'-0" | 12"                | PLUS 12" | 8"-20" | 10" | 13.2 sec | 1     | XT3      |

www.doorengineering.com 1-800-959-1352

This layout is designed as a guide for required clearances for our typical Four-Fold Door Systems. Contact us to discuss the wide variety and options available for custom clearance requirements or nonstandard opening sizes.