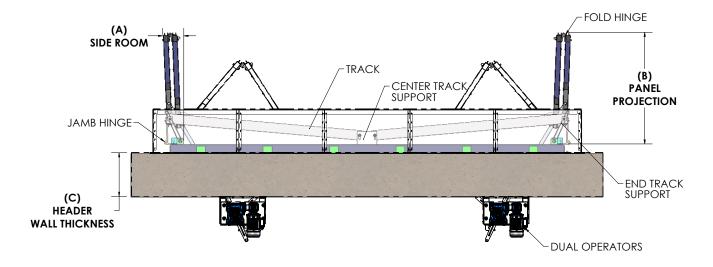

## FOUR-FOLD GENERAL LAYOUT XT SERIES, ELECTRO-MECHANICAL

| ſ | OPENING WIDTHS   | APPROX. CLEARANCES |          |        |     | MAX TIME | MOTOR | OPERATOR |
|---|------------------|--------------------|----------|--------|-----|----------|-------|----------|
| 1 |                  | Α                  | В        | С      | D   | TO OPEN  | HP    | STYLE    |
|   | 7'-6" to 10'-6"  | 12"                | 1/4      | 8"-20" | 10" | 6.6 sec  | 3/4   | XT1      |
|   | 10'-6" to 16'-6" | 12"                | OPENING  | 8"-20" | 10" | 10.6 sec | 3/4   | XT2      |
|   | 16'-6" to 20'-0" | 12"                | PLUS 12" | 8"-20" | 10" | 13.2 sec | 1     | XT3      |

www.doorengineering.com 1-800-959-1352

This layout is designed as a guide for required clearances for our typical Four-Fold Door Systems. Contact us to discuss the wide variety and options available for custom clearance requirements or nonstandard opening sizes.