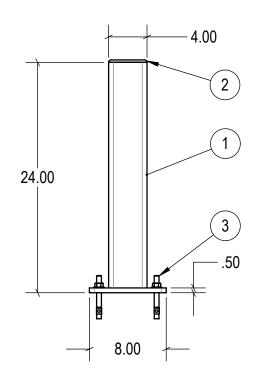

| ITEM NO. | PART NUMBER | DESCRIPTION                     | QTY. |
|----------|-------------|---------------------------------|------|
| 1        | 60-5124     | BOLLARD: 24"H (4"x4"x1/4")      | 1    |
| 2        | 60-7519     | POST CAP                        | 1    |
| 3        | 60-7524     | CONCRETE ANCHOR - 1/2" x 4-1/2" | 4    |