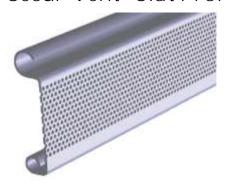

# Secur-Vent® Slat Profile

### Standard:

- Perforated slat with 1/16" diameter holes
- 22-gauge steel or stainless steel
- Offers 20-25% open area over slat

### Available:

• No. 17 flat slat up to 14' wide by 12' high

Pitch\*: 1.6"