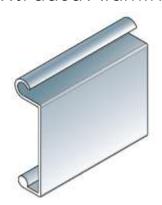

## Extruded Aluminum Flat Slat

### Standard:

- Flat-faced slat
- Extruded aluminum

Pitch\*: 1.5"

<sup>\*</sup>Pitch is the distance between the top and bottom rotations of the slat (articulation distance).