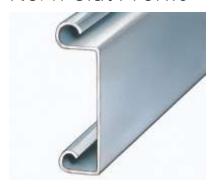

## No. 17 Slat Profile

#### Standard:

• 2" Flat-faced slat

### Available:

- Up to 20-gauge steel
- Up to 20-gauge stainless steel
- Up to 16-gauge aluminum (mill, clear, or bronze anodized)

Pitch\*: 1.6"