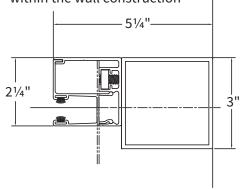

#### **BETWEEN JAMBS WITH TUBES**

Typically used if there's no wall support, and tubes and guides need to be recessed within the wall construction

The dimensions featured on this sheet are provided as a guide. Please visit our website at www.cooksondoor.com/drawings to generate drawings on demand with exact dimensions.