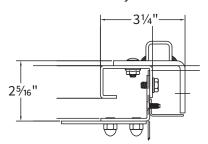

#### **BETWEEN JAMB**

Used when side clearance is minimal, guides are mounted to the inside of the jamb.