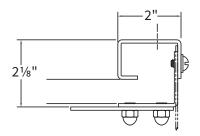

#### **BETWEEN JAMB**

Used when side clearance is minimal, guides are mounted to the inside of the jamb.