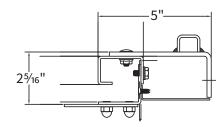

#### **COMPONENT DIMENSIONS**

Reference the zone number to view component dimensions for motorized doors.

Dimensions in Inches

| 1 | 11 | 11 | 3 | 5 |
|---|----|----|---|---|
| 2 | 11 | 11 | 3 | 5 |
| 3 | 12 | 12 | 3 | 5 |
| 4 | 13 | 13 | 3 | 5 |

Zone A B C D