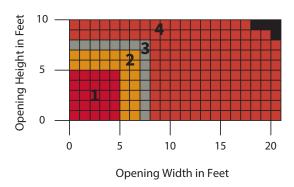

## ROLLING COUNTER DOOR

# **ROLLING SHÜTTER**

Model ESC10

# MEASURE THE WIDTH AND HEIGHT OF THE OPENING

#### **DOOR SIZE AND AREA**



#### **COMPONENT DIMENSIONS**

Reference the zone number to view component dimensions for motorized doors.

Dimensions in Inches

| 1 | 11 | 11 | 3 | 5 |
|---|----|----|---|---|
| 2 | 11 | 11 | 3 | 5 |
| 3 | 12 | 12 | 3 | 5 |
| 4 | 13 | 13 | 3 | 5 |

Zone A B C D



### **SLAT CROSS SECTION**



The dimensions featured on this sheet are provided as a guide. Please visit our website at <a href="https://www.cooksondoor.com/drawings">www.cooksondoor.com/drawings</a> to generate drawings on demand with exact dimensions.



#### **GUIDE CONSTRUCTION OPTIONS**

#### **EXTRUDED ALUMINUM**

#### **FACE OF WALL**

Used most often, guides are mounted to the interior or exterior side of the wall.



#### **BETWEEN JAMB**

Used when side clearance is minimal, guides are mounted to the inside of the