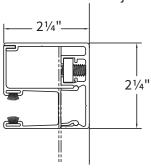

#### **BETWEEN JAMBS WITH TUBES**

Typically used if there's no wall support, and tubes and guides need to be recessed within the wall construction