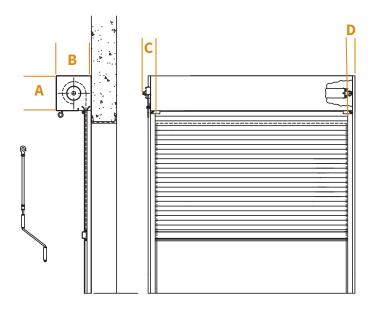

#### **COMPONENT DIMENSIONS**

Reference the zone number to view component dimensions for motorized doors.

Dimensions in Inches

| 1 | 11 | 11 | 3 | 5 |
|---|----|----|---|---|
| 2 | 11 | 11 | 3 | 5 |
| 3 | 12 | 12 | 3 | 5 |
| 4 | 13 | 13 | 3 | 5 |

Zone A B C D