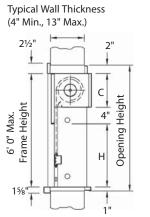

#### **COMPONENT DIMENSIONS**

Reference the zone number to view component dimensions for motorized doors.

| Dimensions in Inches | 1    | 7.75 | 8  | 0  | 0 |
|----------------------|------|------|----|----|---|
|                      | 2    | 9.75 | 10 | 0  | 0 |
|                      | Zone | Α    | В  | C. | D |

# **CLEARANCES**

H (CLEAR OPENING HEIGHT)

| Up to 2'6" inclusive | 8" |
|----------------------|----|
| Over 2'6" to 4' 10"  |    |

The dimensions featured on this sheet are provided as a guide. Please visit our website at <a href="https://www.cooksondoor.com/drawings">www.cooksondoor.com/drawings</a> to generate drawings on demand with exact dimensions.