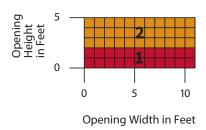

# ROLLING COUNTER DOOR

# **ROLLING SHUTTER**

Model ESC20 (integral frame)

# MEASURE THE WIDTH AND HEIGHT OF THE OPENING

#### **DOOR SIZE AND AREA**



#### **COMPONENT DIMENSIONS**

Reference the zone number to view component dimensions for motorized doors.

| Dimensions in Inches | 1    | 7.75 | 8  | 0  | 0 |
|----------------------|------|------|----|----|---|
|                      | 2    | 9.75 | 10 | 0  | 0 |
|                      | Zone | Α    | В  | C. | D |

## **SLAT CROSS SECTION**



The dimensions featured on this sheet are provided as a guide. Please visit our website at <a href="https://www.cooksondoor.com/drawings">www.cooksondoor.com/drawings</a> to generate drawings on demand with exact dimensions.



# **GUIDE CONSTRUCTION OPTIONS**

## **FACE OF WALL UNIT**



# BETWEEN JAMBS UNIT (SLIP IN)





C

#### **FACE MOUNTED**





# **CLEARANCES**

H (CLEAR OPENING HEIGHT)

| Up to 2'6" inclusive | 8" |
|-----------------