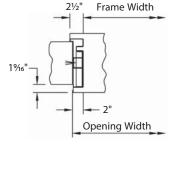

# MEASURE THE WIDTH AND HEIGHT OF THE OPENING

# BETWEEN JAMBS UNIT (SLIP IN)

C