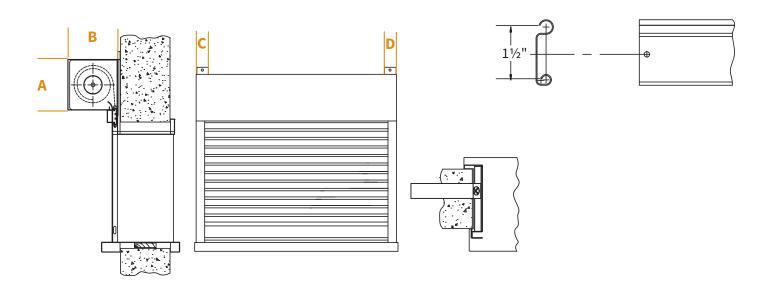

#### **COMPONENT DIMENSIONS**

Reference the zone number to view component dimensions for motorized doors.

| Dimensions in Inches | 1    | 7.75 | 8  | 0  | 0 |
|----------------------|------|------|----|----|---|
|                      | 2    | 9.75 | 10 | 0  | 0 |
|                      | Zone | Α    | В  | C. | D |

#### **FACE MOUNTED**