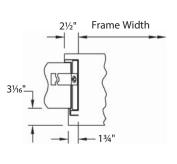

(integral frame)

# MEASURE THE WIDTH AND HEIGHT OF THE OPENING

#### **DOOR SIZE AND AREA**



#### **COMPONENT DIMENSIONS**

Reference the zone number to view component dimensions for motorized doors.

| Dimensions in Inches | 1    | 7.75 | 8  | 0  | 0 |
|----------------------|------|------|----|----|---|
|                      | 2    | 9.75 | 10 | 0  | 0 |
|                      | Zone | Α    | В  | C. | D |

## **SLAT CROSS SECTION**



The dimensions featured on this sheet are provided as a guide. Please visit our website at <a href="https://www.cooksondoor.com/drawings">www.cooksondoor.com/drawings</a> to generate drawings on demand with exact dimensions.



# **GUIDE CONSTRUCTION OPTIONS**

## **FACE OF WALL UNIT**



# BETWEEN JAMBS UNIT (SLIP IN)





C

#### **FACE MOUNTED**





# **CLEARANCES**

H (CLEAR OPENING HEIGHT)

| Up to 2'6" inclusive | 8" |
|----------------------|----|
| Over 2'6" to 4' 10"  |    |

The dimensions featured on this sheet are provided as a guide. Please visit our website at <a href="https://www.cooksondoor.com/drawings">www.cooksondoor.com/drawings</a> to generate drawings on demand with exact dimensions.

## **CUSTOM-DESIGNED SOLUTIONS**

Our experienced Architectural Design Support Team can customize our products to fit your specific application. Call 800.294.4358 ext. 1280 or email ads@cooksondoor.com.