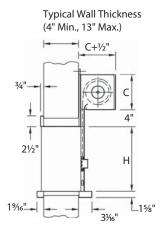

0 (integral frame)

# MEASURE THE WIDTH AND HEIGHT OF THE OPENING

#### **DOOR SIZE AND AREA**



#### **COMPONENT DIMENSIONS**

Reference the zone number to view component dimensions for motorized doors.

| Dimensions in Inches | 1    | 7.75 | 8  | 0  | 0 |
|----------------------|------|------|----|----|---|
|                      | 2    | 9.75 | 10 | 0  | 0 |
|                      | Zone | Α    | В  | C. | D |

## **SLAT CROSS SECTION**



The dimensions featured on this sheet are provided as a guide. Please visit our website at <a href="https://www.cooksondoor.com/drawings">www.cooksondoor.com/drawings</a> to generate drawings on demand with exact dimensions.



# **GUIDE CONSTRUCTION OPTIONS**

## **FACE OF WALL UNIT**



# BETWEEN JAMBS UNIT (SLIP IN)





C

#### **FACE MOUNTED**





# **CLEARANCES**

H (CLEAR OPENING HEIGHT)

| Up to 2'6" inclusive | 8" |
|----------------------|----|
| Over 2'6" to 4' 10"  |    |

The dimensions featured on this sheet are provided as a guide. Please visit our website at <a href="https://www.cooksondoor.com/drawings">www.cooksondoor.com/drawings</a> to generate drawings on demand with exact dimensions.

## **CUSTOM-DESIGNED SOLUTIONS**

Our experienced Architectural Design Support Team can customize our products to fit your specific application. Call 800.294.4358 ext. 1280 or email ads@cooksondoor.com.